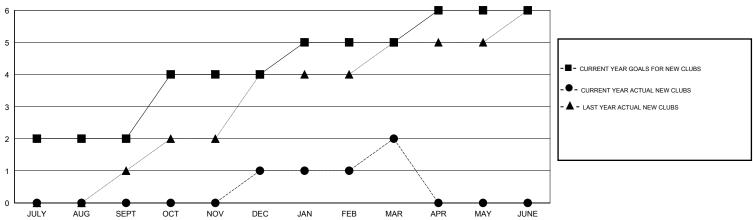

## GMT: KAMLESH JAIN LOCATION INDIA GMT CA 6

|               |                  | Clubs            |                  |                  | Members               |                    |                                     |                    |                  |  |
|---------------|------------------|------------------|------------------|------------------|-----------------------|--------------------|-------------------------------------|--------------------|------------------|--|
|               | RESUL            | TS FOR 2015-2016 |                  |                  | RESULTS FOR 2015-2016 |                    |                                     |                    |                  |  |
| QUARTER       | NEW CLUB<br>GOAL | NEW CLUBS        | DROPPED<br>CLUBS | NET<br>GAIN/LOSS | QUARTER               | NEW MEMBER<br>GOAL | CHARTER AND<br>NEW MEMBERS<br>ADDED | DROPPED<br>MEMBERS | NET<br>GAIN/LOSS |  |
| JULY/AUG/SEPT | 2                | 0                | 1                | -1               | JULY/AUG/SEPT         | 215                | 248                                 | 134                | 114              |  |
| OCT/NOV/DEC   | 2                | 1                | 2                | -1               | OCT/NOV/DEC           | 90                 | 90                                  | 148                | -58              |  |
| JAN/FEB/MAR   | 1                | 1                | 0                | 1                | JAN/FEB/MAR           | 95                 | 121                                 | 28                 | 93               |  |
| APR/MAY/JUNE  | 1                | 0                | 0                | 0                | APR/MAY/JUNE          | -5                 | 0                                   | 0                  | 0                |  |

## GOALS AND ACTUAL NEW CLUBS CUMULATIVE

| DROPPED CLUBS: 3        |         | 62 CLUBS OF 84 ADDED 1 OR MORE NEW MEMBERS | GENDER DISTRIBUTION  MALE 2,423 (72.13%) |              |              |
|-------------------------|---------|--------------------------------------------|------------------------------------------|--------------|--------------|
| DROPPED MEMBERS         |         |                                            | FEMALE                                   | 936 (27.87%) |              |
| DECEASED CLUB CANCELLED | 9<br>57 | CLICK HERE FOR HEALTH ASSESSMENT DATA      | FAMILY UNIT MEMBERS HEAD OF HOUSEHOLD    |              | 1,291<br>620 |
| TOTAL TOTAL             | 310     |                                            | NON-HEAD OF HOUSEHOL                     | 671          |              |