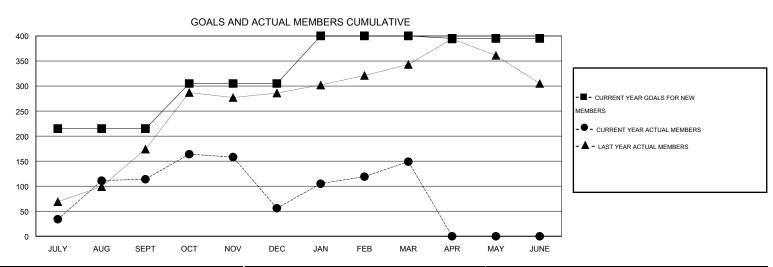

## GMT: KAMLESH JAIN LOCATION INDIA GMT CA 6

|               |                  | Clubs            |                  |                  | Members               |                    |                                     |                    |                  |  |
|---------------|------------------|------------------|------------------|------------------|-----------------------|--------------------|-------------------------------------|--------------------|------------------|--|
|               | RESUL            | TS FOR 2015-2016 |                  |                  | RESULTS FOR 2015-2016 |                    |                                     |                    |                  |  |
| QUARTER       | NEW CLUB<br>GOAL | NEW CLUBS        | DROPPED<br>CLUBS | NET<br>GAIN/LOSS | QUARTER               | NEW MEMBER<br>GOAL | CHARTER AND<br>NEW MEMBERS<br>ADDED | DROPPED<br>MEMBERS | NET<br>GAIN/LOSS |  |
| JULY/AUG/SEPT | 2                | 0                | 1                | -1               | JULY/AUG/SEPT         | 215                | 248                                 | 134                | 114              |  |
| OCT/NOV/DEC   | 2                | 1                | 2                | -1               | OCT/NOV/DEC           | 90                 | 90                                  | 148                | -58              |  |
| JAN/FEB/MAR   | 1                | 1                | 0                | 1                | JAN/FEB/MAR           | 95                 | 121                                 | 28                 | 93               |  |
| APR/MAY/JUNE  | 1                | 0                | 0                | 0                | APR/MAY/JUNE          | -5                 | 0                                   | 0                  | 0                |  |

## GOALS AND ACTUAL NEW CLUBS CUMULATIVE

| DROPPED CLUBS: 3        |         | 62 CLUBS OF 84 ADDED 1 OR MORE NEW MEMBERS | GENDER DISTRIBUTION  MALE 2,423 (72.13%) |              |              |
|-------------------------|---------|--------------------------------------------|------------------------------------------|--------------|--------------|
| DROPPED MEMBERS         |         |                                            | FEMALE                                   | 936 (27.87%) |              |
| DECEASED CLUB CANCELLED | 9<br>57 | CLICK HERE FOR HEALTH ASSESSMENT DATA      | FAMILY UNIT MEMBERS HEAD OF HOUSEHOLD    |              | 1,291<br>620 |
| TOTAL TOTAL             | 310     |                                            | NON-HEAD OF HOUSEHOL                     | 671          |              |